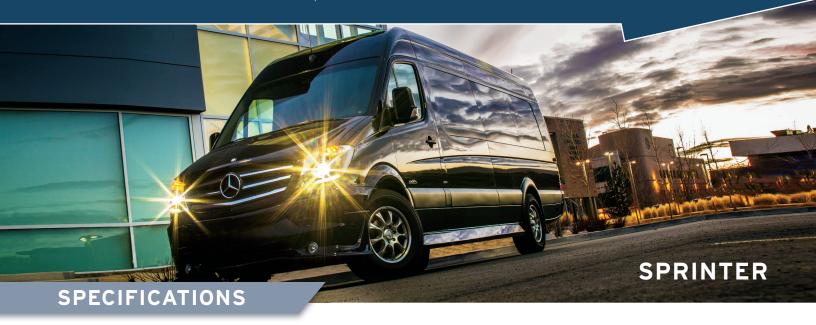

## SPRINTER VANS | CUSTOM SOLUTIONS | HANDCRAFTED LUXURY

www.midwestautomotivedesigns.com

Midwest AUtomotive Designs transforms the legendary Mercedes-Benz Sprinter van into an entirely new mode of transportation that's plush, technology-rich and tailored to the most exacting standards imaginable – yours. Whether your Sprinter carries executives to the airport or friends and family to the event of the year, our specialization in Mercedes-Benz translates cavernous interior space, tall standing height and class-leading payload capacities into luxurious space with all the room, connectivity and refinement you need to succeed and entertain.

| SPECIFICATIONS                                                                                                                                                                                                                                                                                                                                                                                                                                                                                                                                                                                                                                                                                                                                                                                                                                                                                                                                                                                                                                                                                                                                                                                                                                                                                                                                                                                                                                                                                                                                                                                                                                                                                                                                                                                                                                                                                                                                                                                                                                                                                                                 | 1             |  |
|--------------------------------------------------------------------------------------------------------------------------------------------------------------------------------------------------------------------------------------------------------------------------------------------------------------------------------------------------------------------------------------------------------------------------------------------------------------------------------------------------------------------------------------------------------------------------------------------------------------------------------------------------------------------------------------------------------------------------------------------------------------------------------------------------------------------------------------------------------------------------------------------------------------------------------------------------------------------------------------------------------------------------------------------------------------------------------------------------------------------------------------------------------------------------------------------------------------------------------------------------------------------------------------------------------------------------------------------------------------------------------------------------------------------------------------------------------------------------------------------------------------------------------------------------------------------------------------------------------------------------------------------------------------------------------------------------------------------------------------------------------------------------------------------------------------------------------------------------------------------------------------------------------------------------------------------------------------------------------------------------------------------------------------------------------------------------------------------------------------------------------|---------------|--|
| MODEL                                                                                                                                                                                                                                                                                                                                                                                                                                                                                                                                                                                                                                                                                                                                                                                                                                                                                                                                                                                                                                                                                                                                                                                                                                                                                                                                                                                                                                                                                                                                                                                                                                                                                                                                                                                                                                                                                                                                                                                                                                                                                                                          | Sprinter      |  |
| Maximum Passenger Capacity                                                                                                                                                                                                                                                                                                                                                                                                                                                                                                                                                                                                                                                                                                                                                                                                                                                                                                                                                                                                                                                                                                                                                                                                                                                                                                                                                                                                                                                                                                                                                                                                                                                                                                                                                                                                                                                                                                                                                                                                                                                                                                     | 15            |  |
| Interior Height                                                                                                                                                                                                                                                                                                                                                                                                                                                                                                                                                                                                                                                                                                                                                                                                                                                                                                                                                                                                                                                                                                                                                                                                                                                                                                                                                                                                                                                                                                                                                                                                                                                                                                                                                                                                                                                                                                                                                                                                                                                                                                                | 74"           |  |
| Side Door Opening (HxW)                                                                                                                                                                                                                                                                                                                                                                                                                                                                                                                                                                                                                                                                                                                                                                                                                                                                                                                                                                                                                                                                                                                                                                                                                                                                                                                                                                                                                                                                                                                                                                                                                                                                                                                                                                                                                                                                                                                                                                                                                                                                                                        | 71.7" x 51.2" |  |
| Rear Door Opening (HxW)                                                                                                                                                                                                                                                                                                                                                                                                                                                                                                                                                                                                                                                                                                                                                                                                                                                                                                                                                                                                                                                                                                                                                                                                                                                                                                                                                                                                                                                                                                                                                                                                                                                                                                                                                                                                                                                                                                                                                                                                                                                                                                        | 72.4" x 61.5" |  |
| Overall Height                                                                                                                                                                                                                                                                                                                                                                                                                                                                                                                                                                                                                                                                                                                                                                                                                                                                                                                                                                                                                                                                                                                                                                                                                                                                                                                                                                                                                                                                                                                                                                                                                                                                                                                                                                                                                                                                                                                                                                                                                                                                                                                 | 289.2"        |  |
| Overall Length with Bumper                                                                                                                                                                                                                                                                                                                                                                                                                                                                                                                                                                                                                                                                                                                                                                                                                                                                                                                                                                                                                                                                                                                                                                                                                                                                                                                                                                                                                                                                                                                                                                                                                                                                                                                                                                                                                                                                                                                                                                                                                                                                                                     | 273.8"        |  |
| Overall Width with No Mirrors                                                                                                                                                                                                                                                                                                                                                                                                                                                                                                                                                                                                                                                                                                                                                                                                                                                                                                                                                                                                                                                                                                                                                                                                                                                                                                                                                                                                                                                                                                                                                                                                                                                                                                                                                                                                                                                                                                                                                                                                                                                                                                  | 79.7"         |  |
| Wheelbase                                                                                                                                                                                                                                                                                                                                                                                                                                                                                                                                                                                                                                                                                                                                                                                                                                                                                                                                                                                                                                                                                                                                                                                                                                                                                                                                                                                                                                                                                                                                                                                                                                                                                                                                                                                                                                                                                                                                                                                                                                                                                                                      | 170" Extended |  |
| GVWR                                                                                                                                                                                                                                                                                                                                                                                                                                                                                                                                                                                                                                                                                                                                                                                                                                                                                                                                                                                                                                                                                                                                                                                                                                                                                                                                                                                                                                                                                                                                                                                                                                                                                                                                                                                                                                                                                                                                                                                                                                                                                                                           | 11,030        |  |
| way to be a second of the seco |               |  |