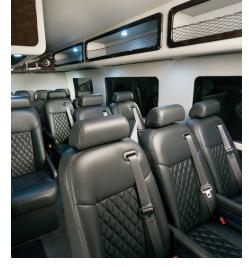

| SPECIFICATIONS                                                                                                                                                                                                                                                                                                                                                                                                                                                                                                                                                                                                                                                                                                                                                                                                                                                                                                                                                                                                                                                                                                                                                                                                                                                                                                                                                                                                                                                                                                                                                                                                                                                                                                                                                                                                                                                                                                                                                                                                                                                                                                                 | 1             |  |
|--------------------------------------------------------------------------------------------------------------------------------------------------------------------------------------------------------------------------------------------------------------------------------------------------------------------------------------------------------------------------------------------------------------------------------------------------------------------------------------------------------------------------------------------------------------------------------------------------------------------------------------------------------------------------------------------------------------------------------------------------------------------------------------------------------------------------------------------------------------------------------------------------------------------------------------------------------------------------------------------------------------------------------------------------------------------------------------------------------------------------------------------------------------------------------------------------------------------------------------------------------------------------------------------------------------------------------------------------------------------------------------------------------------------------------------------------------------------------------------------------------------------------------------------------------------------------------------------------------------------------------------------------------------------------------------------------------------------------------------------------------------------------------------------------------------------------------------------------------------------------------------------------------------------------------------------------------------------------------------------------------------------------------------------------------------------------------------------------------------------------------|---------------|--|
| MODEL                                                                                                                                                                                                                                                                                                                                                                                                                                                                                                                                                                                                                                                                                                                                                                                                                                                                                                                                                                                                                                                                                                                                                                                                                                                                                                                                                                                                                                                                                                                                                                                                                                                                                                                                                                                                                                                                                                                                                                                                                                                                                                                          | Sprinter      |  |
| Maximum Passenger Capacity                                                                                                                                                                                                                                                                                                                                                                                                                                                                                                                                                                                                                                                                                                                                                                                                                                                                                                                                                                                                                                                                                                                                                                                                                                                                                                                                                                                                                                                                                                                                                                                                                                                                                                                                                                                                                                                                                                                                                                                                                                                                                                     | 15            |  |
| Interior Height                                                                                                                                                                                                                                                                                                                                                                                                                                                                                                                                                                                                                                                                                                                                                                                                                                                                                                                                                                                                                                                                                                                                                                                                                                                                                                                                                                                                                                                                                                                                                                                                                                                                                                                                                                                                                                                                                                                                                                                                                                                                                                                | 74"           |  |
| Side Door Opening (HxW)                                                                                                                                                                                                                                                                                                                                                                                                                                                                                                                                                                                                                                                                                                                                                                                                                                                                                                                                                                                                                                                                                                                                                                                                                                                                                                                                                                                                                                                                                                                                                                                                                                                                                                                                                                                                                                                                                                                                                                                                                                                                                                        | 71.7" x 51.2" |  |
| Rear Door Opening (HxW)                                                                                                                                                                                                                                                                                                                                                                                                                                                                                                                                                                                                                                                                                                                                                                                                                                                                                                                                                                                                                                                                                                                                                                                                                                                                                                                                                                                                                                                                                                                                                                                                                                                                                                                                                                                                                                                                                                                                                                                                                                                                                                        | 72.4" x 61.5" |  |
| Overall Height                                                                                                                                                                                                                                                                                                                                                                                                                                                                                                                                                                                                                                                                                                                                                                                                                                                                                                                                                                                                                                                                                                                                                                                                                                                                                                                                                                                                                                                                                                                                                                                                                                                                                                                                                                                                                                                                                                                                                                                                                                                                                                                 | 289.2"        |  |
| Overall Length with Bumper                                                                                                                                                                                                                                                                                                                                                                                                                                                                                                                                                                                                                                                                                                                                                                                                                                                                                                                                                                                                                                                                                                                                                                                                                                                                                                                                                                                                                                                                                                                                                                                                                                                                                                                                                                                                                                                                                                                                                                                                                                                                                                     | 273.8"        |  |
| Overall Width with No Mirrors                                                                                                                                                                                                                                                                                                                                                                                                                                                                                                                                                                                                                                                                                                                                                                                                                                                                                                                                                                                                                                                                                                                                                                                                                                                                                                                                                                                                                                                                                                                                                                                                                                                                                                                                                                                                                                                                                                                                                                                                                                                                                                  | 79.7"         |  |
| Wheelbase                                                                                                                                                                                                                                                                                                                                                                                                                                                                                                                                                                                                                                                                                                                                                                                                                                                                                                                                                                                                                                                                                                                                                                                                                                                                                                                                                                                                                                                                                                                                                                                                                                                                                                                                                                                                                                                                                                                                                                                                                                                                                                                      | 170" Extended |  |
| GVWR                                                                                                                                                                                                                                                                                                                                                                                                                                                                                                                                                                                                                                                                                                                                                                                                                                                                                                                                                                                                                                                                                                                                                                                                                                                                                                                                                                                                                                                                                                                                                                                                                                                                                                                                                                                                                                                                                                                                                                                                                                                                                                                           | 11,030        |  |
| way to be a second of the seco |               |  |