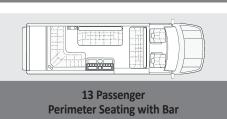

| SPECIFICATIONS                                                                                                                                                                                                                                                                                                                                                                                                                                                                                                                                                                                                                                                                                                                                                                                                                                                                                                                                                                                                                                                                                                                                                                                                                                                                                                                                                                                                                                                                                                                                                                                                                                                                                                                                                                                                                                                                                                                                                                                                                                                                                                                 | 1             |  |
|--------------------------------------------------------------------------------------------------------------------------------------------------------------------------------------------------------------------------------------------------------------------------------------------------------------------------------------------------------------------------------------------------------------------------------------------------------------------------------------------------------------------------------------------------------------------------------------------------------------------------------------------------------------------------------------------------------------------------------------------------------------------------------------------------------------------------------------------------------------------------------------------------------------------------------------------------------------------------------------------------------------------------------------------------------------------------------------------------------------------------------------------------------------------------------------------------------------------------------------------------------------------------------------------------------------------------------------------------------------------------------------------------------------------------------------------------------------------------------------------------------------------------------------------------------------------------------------------------------------------------------------------------------------------------------------------------------------------------------------------------------------------------------------------------------------------------------------------------------------------------------------------------------------------------------------------------------------------------------------------------------------------------------------------------------------------------------------------------------------------------------|---------------|--|
| MODEL                                                                                                                                                                                                                                                                                                                                                                                                                                                                                                                                                                                                                                                                                                                                                                                                                                                                                                                                                                                                                                                                                                                                                                                                                                                                                                                                                                                                                                                                                                                                                                                                                                                                                                                                                                                                                                                                                                                                                                                                                                                                                                                          | Sprinter      |  |
| Maximum Passenger Capacity                                                                                                                                                                                                                                                                                                                                                                                                                                                                                                                                                                                                                                                                                                                                                                                                                                                                                                                                                                                                                                                                                                                                                                                                                                                                                                                                                                                                                                                                                                                                                                                                                                                                                                                                                                                                                                                                                                                                                                                                                                                                                                     | 15            |  |
| Interior Height                                                                                                                                                                                                                                                                                                                                                                                                                                                                                                                                                                                                                                                                                                                                                                                                                                                                                                                                                                                                                                                                                                                                                                                                                                                                                                                                                                                                                                                                                                                                                                                                                                                                                                                                                                                                                                                                                                                                                                                                                                                                                                                | 74"           |  |
| Side Door Opening (HxW)                                                                                                                                                                                                                                                                                                                                                                                                                                                                                                                                                                                                                                                                                                                                                                                                                                                                                                                                                                                                                                                                                                                                                                                                                                                                                                                                                                                                                                                                                                                                                                                                                                                                                                                                                                                                                                                                                                                                                                                                                                                                                                        | 71.7" x 51.2" |  |
| Rear Door Opening (HxW)                                                                                                                                                                                                                                                                                                                                                                                                                                                                                                                                                                                                                                                                                                                                                                                                                                                                                                                                                                                                                                                                                                                                                                                                                                                                                                                                                                                                                                                                                                                                                                                                                                                                                                                                                                                                                                                                                                                                                                                                                                                                                                        | 72.4" x 61.5" |  |
| Overall Height                                                                                                                                                                                                                                                                                                                                                                                                                                                                                                                                                                                                                                                                                                                                                                                                                                                                                                                                                                                                                                                                                                                                                                                                                                                                                                                                                                                                                                                                                                                                                                                                                                                                                                                                                                                                                                                                                                                                                                                                                                                                                                                 | 289.2"        |  |
| Overall Length with Bumper                                                                                                                                                                                                                                                                                                                                                                                                                                                                                                                                                                                                                                                                                                                                                                                                                                                                                                                                                                                                                                                                                                                                                                                                                                                                                                                                                                                                                                                                                                                                                                                                                                                                                                                                                                                                                                                                                                                                                                                                                                                                                                     | 273.8"        |  |
| Overall Width with No Mirrors                                                                                                                                                                                                                                                                                                                                                                                                                                                                                                                                                                                                                                                                                                                                                                                                                                                                                                                                                                                                                                                                                                                                                                                                                                                                                                                                                                                                                                                                                                                                                                                                                                                                                                                                                                                                                                                                                                                                                                                                                                                                                                  | 79.7"         |  |
| Wheelbase                                                                                                                                                                                                                                                                                                                                                                                                                                                                                                                                                                                                                                                                                                                                                                                                                                                                                                                                                                                                                                                                                                                                                                                                                                                                                                                                                                                                                                                                                                                                                                                                                                                                                                                                                                                                                                                                                                                                                                                                                                                                                                                      | 170" Extended |  |
| GVWR                                                                                                                                                                                                                                                                                                                                                                                                                                                                                                                                                                                                                                                                                                                                                                                                                                                                                                                                                                                                                                                                                                                                                                                                                                                                                                                                                                                                                                                                                                                                                                                                                                                                                                                                                                                                                                                                                                                                                                                                                                                                                                                           | 11,030        |  |
| way to be a second of the seco |               |  |

14 Passenger

9 Passenger