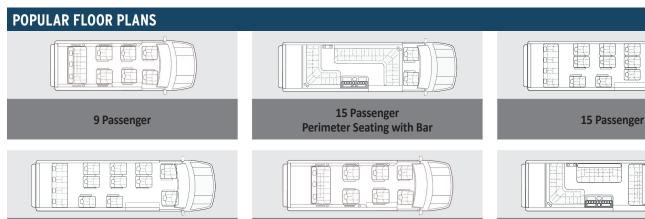

| 11,030        |  |
| way to be a second of the seco |               |  |



<sup>\*</sup>Varies based on state and option selected. \*\*Various passenger/wheelchair configurations available.



Due to ongoing engineering improvements, Midwest Automotive Designs reserves the right to make changes without notification.

14 Passenger



9 Passenger